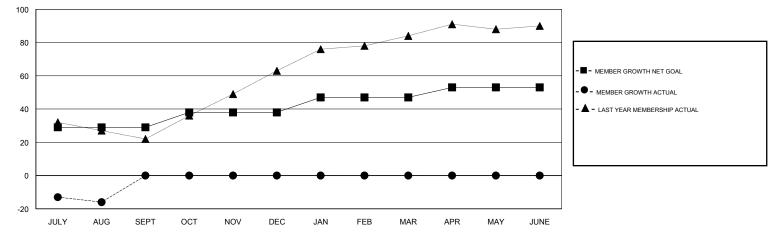

## MICHAEL MOLENDA LOCATION MINNESOTA GMT CA GMT: Clubs Members RESULTS FOR 2017-2018 RESULTS FOR 2017-2018 NEW CLUB GOAL NEW CLUBS DROPPED CLUBS MEMBER GROWTH NET MEMBER GROWTH DROPPED QUARTER QUARTER GOAL ACTUAL MEMBERS ACTUAL (including transfers) 1 0 1 29 9 25 JULY/AUG/SEPT JULY/AUG/SEPT 0 0 0 9 0 0 OCT/NOV/DEC OCT/NOV/DEC 0 0 0 9 0 0 JAN/FEB/MAR JAN/FEB/MAR 0 0 0 0 0 6 APR/MAY/JUNE APR/MAY/JUNE GOALS AND ACTUAL NEW CLUBS CUMULATIVE 2