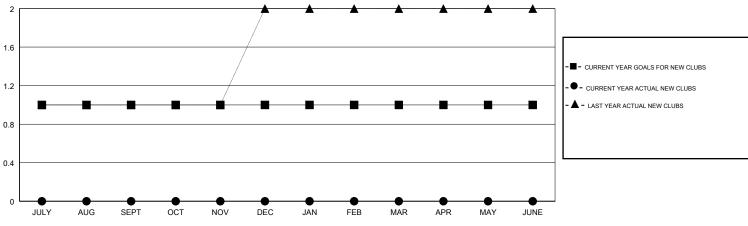

## MICHAEL MOLENDA LOCATION MINNESOTA GMT CA GMT: Clubs Members RESULTS FOR 2017-2018 RESULTS FOR 2017-2018 NEW CLUB GOAL NEW CLUBS DROPPED CLUBS MEMBER GROWTH NET MEMBER GROWTH DROPPED QUARTER QUARTER GOAL ACTUAL MEMBERS ACTUAL (including transfers) 1 0 1 29 9 25 JULY/AUG/SEPT JULY/AUG/SEPT 0 0 0 9 0 0 OCT/NOV/DEC OCT/NOV/DEC 0 0 0 9 0 0 JAN/FEB/MAR JAN/FEB/MAR 0 0 0 0 0 6 APR/MAY/JUNE APR/MAY/JUNE GOALS AND ACTUAL NEW CLUBS CUMULATIVE 2